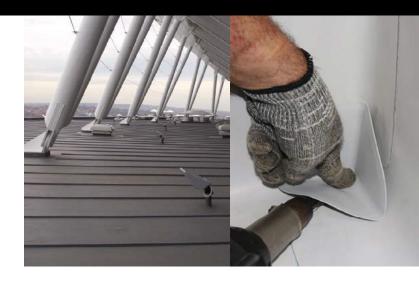

## Products/Systems used in this training session

- **Soprasun Plus 4.5kg Mineral** APP 4mm Sheet Membrane
- **Soprasun Plus 3** APP 3mm Sheet Membrane
- **Sopralene Flam 180** SBS 3mm Bitumen Sheet Membrane
- **Sopralene Flam 180 GR** SBS 4mm Bitumen Sheet Membrane
- **Colphene BSW UNI NG** SBS 4mm Bitumen Sheet Membrane
- **Colphene BSW V** SBS 3mm Bitumen Sheet Membrane
- **Colphene 3000** SBS Self Adhered Bitumen Sheet Membrane
- **Alsan Flashing** Polyurethane Detailing Resin
- Flagon SR PVC Polyvinyl Chloride Sheet Membrane