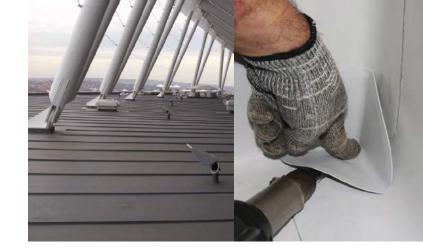

## Products/Systems used in this training session

- **Soprasun Plus 4.5kg Mineral** APP 4mm Sheet Membrane
- **Soprasun Plus 3** APP 3mm Sheet Membrane
- **Sopralene Flam 180** SBS 3mm Bitumen Sheet Membrane
- **Sopralene Flam 180 GR** SBS 4mm Bitumen Sheet Membrane
- **Colphene BSW UNI NG** SBS 4mm Bitumen Sheet Membrane
- **Colphene BSW V** SBS 3mm Bitumen Sheet Membrane
- **Colphene 3000** SBS Self Adhered Bitumen Sheet Membrane
- **Alsan Flashing** Polyurethane Detailing Resin
- Flagon SR PVC Polyvinyl Chloride Sheet Membrane