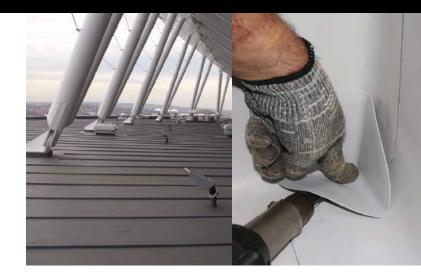

## Products/Systems used in this training session

- **Soprasun Plus 4.5kg Mineral** APP 4mm Sheet Membrane
- **Soprasun Plus 3** APP 3mm Sheet Membrane
- **Sopralene Flam 180** SBS 3mm Bitumen Sheet Membrane
- **Sopralene Flam 180 GR** SBS 4mm Bitumen Sheet Membrane
- **Colphene BSW UNI NG** SBS 4mm Bitumen Sheet Membrane
- **Colphene BSW V** SBS 3mm Bitumen Sheet Membrane
- **Colphene 3000** SBS Self Adhered Bitumen Sheet Membrane
- **Alsan Flashing** Polyurethane Detailing Resin
- Flagon SR PVC Polyvinyl Chloride Sheet Membrane