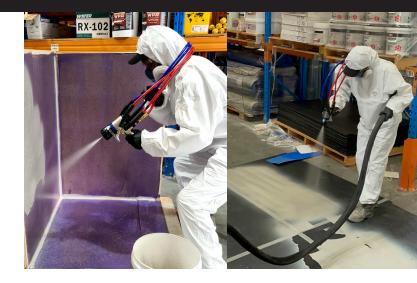

## This training session will cover

- Requirements of the standards
- Surface Preparation and pinhole minimisation
- Spray Polyurea membrane application
- Graco E10HP basic principles and operation
- Q&A

## Products/Systems used in this training session

- **WPA 3400** Polyurea Spray 42kg Kit. A two component, 100% solids, rapid curing, spray applied, hybrid polyurea, elastomeric waterproofing membrane.
- **WPA 3460** Polyurea Primer 22kg. A single component primer based on polyether polyol and modified MDI isocyanate.
- **WPA ATC** Polyurea Top Coat 18.9ltr Light Grey. An economic, aliphatic, single component, liquid applied, moisture cured, polyurethane coating.
- **WPA 560** Two Part Water Based Epoxy Primer Grey 20ltr Kit.