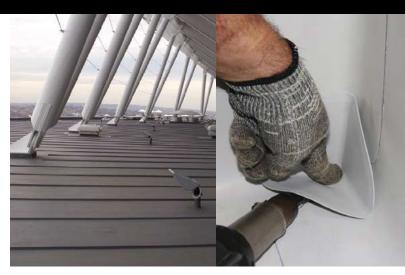

### Products/Systems used in this training session

- Soprasun Plus 4.5kg Mineral APP 4mm Sheet Membrane
- **Soprasun Plus 3** APP 3mm Sheet Membrane
- Sopralene Flam 180 SBS 3mm Bitumen Sheet Membrane
- Sopralene Flam 180 GR SBS 4mm Bitumen Sheet Membrane
- **Colphene BSW UNI NG** SBS 4mm Bitumen Sheet Membrane
- Colphene BSW V SBS 3mm Bitumen Sheet Membrane
- Colphene 3000 SBS Self Adhered Bitumen Sheet
  Membrane
- Alsan Flashing Polyurethane Detailing Resin
- Flagon SR PVC Polyvinyl Chloride Sheet Membrane