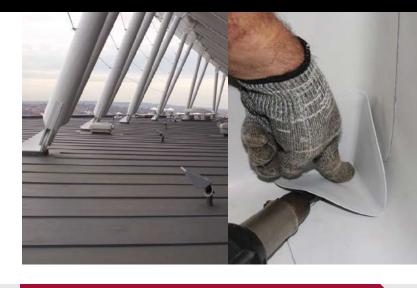

## Products/Systems used in this training session

- **Soprasun Plus 4.5kg Mineral** APP 4mm Sheet Membrane
- **Soprasun Plus 3** APP 3mm Sheet Membrane
- **Sopralene Flam 180** SBS 3mm Bitumen Sheet Membrane
- **Sopralene Flam 180 GR** SBS 4mm Bitumen Sheet Membrane
- **Colphene BSW UNI NG** SBS 4mm Bitumen Sheet Membrane
- **Colphene BSW V** SBS 3mm Bitumen Sheet Membrane
- **Colphene 3000** SBS Self Adhered Bitumen Sheet Membrane
- **Alsan Flashing** Polyurethane Detailing Resin
- Flagon SR PVC Polyvinyl Chloride Sheet Membrane