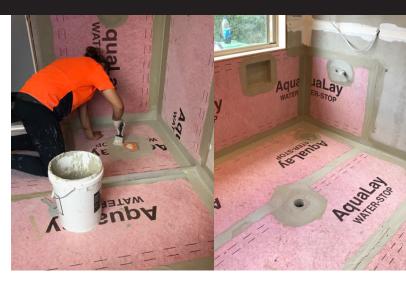

## Products/Systems used in this training session

- **WPA Aqualay** Waterproofing membrane sheet provides an anti-fracture system against surface cracks.
- **WPA 200** Cementitious Membranes for Internal / External Areas.
- WPA Elastoband & Butyl Tape Joint Internal & External Waterproofing for WPA Systems.