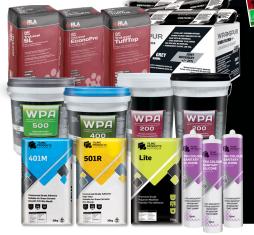

## TPA Lite 15kg Commercial Grade Mastik Tile Adhesive

A premium grade, white, fibre reinforced,

flexible cement based tile adhesive, based on a light weight formulation.

Code: 105-755

#### TPA 401M 20kg Commercial Grade Mastik Tile Adhesive

A white, flexible, powdered adhesive for wall and floor

applications. Suitable for internal/external applications including bathrooms, toilets, laundries, kitchens, decks and verandas.

## TPA 501R 20kg High Yield Commercial Grade Tile Adhesive

Suitable for a wide range of internal/

external applications including bathrooms, toilets, laundries, kitchens, decks and verandas.

#### TRU Colour Sanitary Silicone 300ml

A mould resistant, non-diluted, high performance, UV resistant, neutral cure silicone sealant. Available in 14 fashion colours.

Code: 701-490

Code: 419-<u>150</u>

## WPA 400 15ltr (Blue & Grey) Undertile Waterproofing Membrane An elastomeric. fibre-reinforced

An elastomeric, fibre-reinforced waterproofing membrane based on high-performance polymer technology.

Code: 419-154

### WPA 500 15ltr (Blue & Grey) Undertile Waterproofing Membrane

A waterborne flexible waterproofing membrane specifically designed for use under ceramic and stone tile finishes.

Code: 420-200

### WPA 200 40kg Kit Two-Part Cementitious Waterproofing Membrane

WPA 200 is a highly flexible, twopart, rapid-drying, cementitious waterproofing membrane, specifically designed for use under ceramic and stone tile finishes in bathrooms, balconies, roofs, and some swimming pools.

#### WPA Spur 600ml Grey Low Modulus Hybrid Sealant

WPA SPUR is a highquality, professional, universal, low-modulus sealant based on hybrid technology.