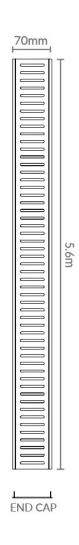

## **PRODUCT SPECIFICATIONS**

| Product      | Standard Floor Grate (SFG)                                                                                                                                            |
|--------------|-----------------------------------------------------------------------------------------------------------------------------------------------------------------------|
| Code         | LCFGRATE                                                                                                                                                              |
| Colour       | Silk Silver                                                                                                                                                           |
| Length       | 5.6m                                                                                                                                                                  |
| Width        | 70mm                                                                                                                                                                  |
| Depth        | 23mm                                                                                                                                                                  |
| Material     | Anodised Aluminium                                                                                                                                                    |
| Applications | Indoor and Outdoor                                                                                                                                                    |
| Features     | <ul> <li>Choice of waste outlets</li> <li>Easy cleaning and maintenance</li> <li>Joiners available for easy extension</li> <li>Lifetime Rustproof Warranty</li> </ul> |

<sup>\*</sup> Total length is 5.8m, total usable length is 5.6m to allow for any wastage during the anodising process.

Warranty information and Care & Maintenance can be found at www.lauxesgrates.com.au *Disclaimer:* All Lauxes grates and accessories hold WaterMark Certification in accordance with WMTS - 040.