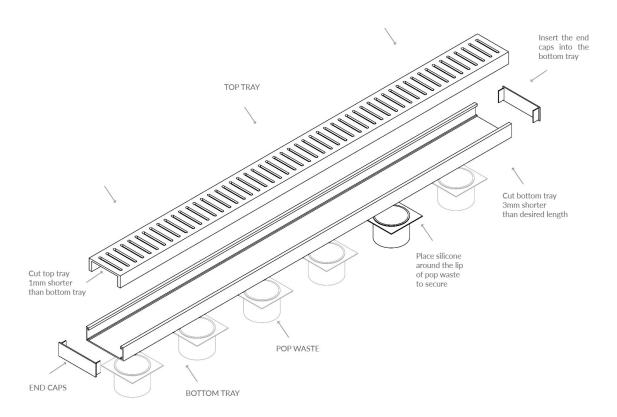

## **CUTTING INSTRUCTIONS AND INSTALLATION**

For ease of cutting Lauxes grates, we recommend using a compound mitre saw fitted with a multi-material cutting blade 80 tooth or more. We also recommend using a Lauxes TCT hole saw to drill the hole for the waste outlet.

- 1. Cut the bottom tray 3mm shorter than desired length to allow end caps to be fitted.
- 2. Cut the top grate 1mm shorter than the bottom tray to allow for easy roll-in of top grate and tidy fit.

- 3. Using a suitable size Lauxes hole saw for your pop waste, drill out the hole at the required position to align with the waste pipe in the floor.
- 4. Insert the end caps into bottom tray and secure with a bead of silicone on the outside of tray.
- 5. Place silicone around the lip of the pop waste and secure to the underside of bottom tray at the recently drilled hole.
- \* During installation use a template to ensure the grate does not come in contact with any wet cement based products.