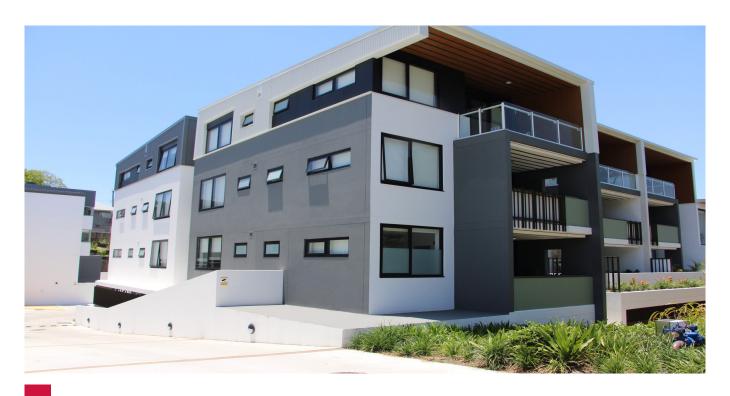

# WALDHEIM STREET RESIDENTIAL ANNERLEY QLD, 4103

January 2019 Date: Project: Waterproofing a

Multistory Residential

Building

Applicator: R & K Complete Coatings

Application: Waterproofing

**PRODUCT USED** 

WPA 460 WPA 990 PU WPA Elastoband **WPA 230 UV** WPA 500 WPA 360

The Waldheim St Residential project in Annerley, Queensland, involved an extensive waterproofing endeavour within a multistory residential building. This comprehensive scope covered the waterproofing of various critical areas, including the basement, planter boxes, windows, wet areas, and balconies. The project was entrusted to R & K Complete Coatings, a reputable applicator in the field of waterproofing.