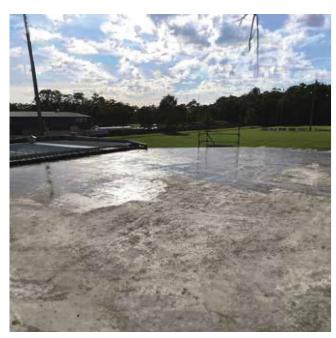

SOPREMA Trafik 520 was squeegeed out and back rolled after the Soprema 515 Primer had dried.

SOPREMA Trafik 530 was rolled out and had sand broadcast into the wet coating to add slip resistance to the system before having a 2nd coat put over the top to encapsulate the sand.

SOPREMA Trafik 540 was applied once the 2nd coat of SOPREMA Trafik had become dry to protect the system from UV Degradation.

Result: Non-slip, UV stable area suitable for maintenance traffic.