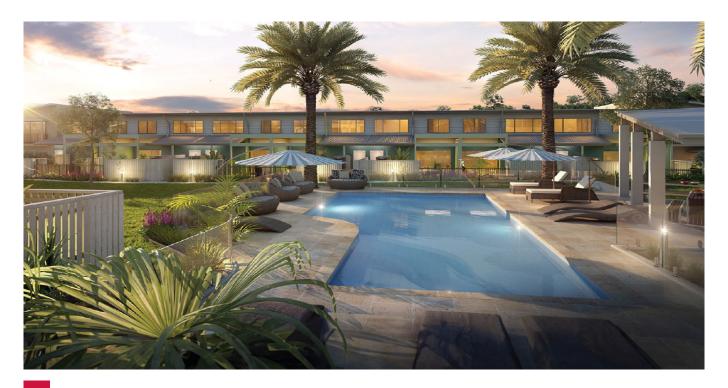

### **PRODUCT USED**

WPA 500 WPA 230UV Mapei Mapelastic Smart Introducing STRINGYBARK PLACE, a flagship residential development located in high-demand Buderim, where rental and capital investment are set to provide stable returns. This community of more than 132 townhouses on Australia's stunning Sunshine Coast will be built on a 4.497 hectare site.

Membrane: WPA 230UV, one-part fibre-reinforced water

based polyurethane membrane.

**AMENITIES AREAS** 

WPA 500, one-part fibre-reinforced Membrane:

waterborne membrane.

**SWIMMING POOL** 

Mapei Mapelastic Smart, two-part flexible Membrane: