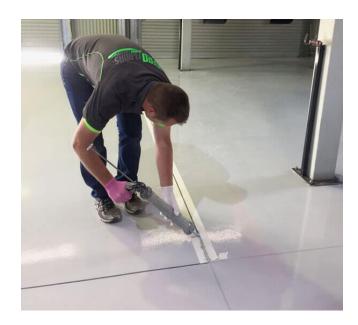

- 1. Existing coating was removed by mechanical grinding to bare clean substrate.
- 2. Substrate was primed using Hychem E100 as per technical datasheet and Hychem specifications.
- 3. 1st coat of Hychem PA 500 Fast Curing UV Stable Coating was applied as per technical datasheet and sand broadcasted to create a non-slip finish.
- 4. 2nd coat of Hychem PA 500 Fast Curing UV Stable Coating was applied over the first sand broadcasted coating to create a seamless and non-slip finish.