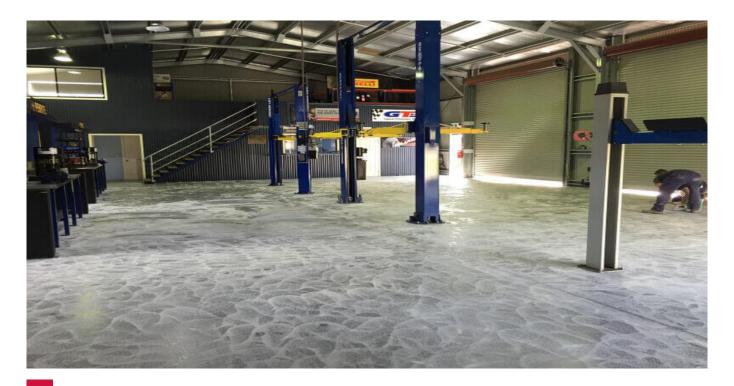

# JOE FAVERO MECHANICAL STANTHORPE QLD 4380

Date: September 2016 Project: **Epoxy Flooring** Applicator: Epo Floors **Application:** Flooring

- 1. Existing coating was removed by mechanical grinding to bare clean substrate.
- 2. Substrate was primed using Hychem E100 as per technical datasheet and Hychem specifications.
- 3. 1st coat of Hychem PA 500 Fast Curing UV Stable Coating was applied as per technical datasheet and sand broadcasted to create a non-slip finish.
- 4. 2nd coat of Hychem PA 500 Fast Curing UV Stable Coating was applied over the first sand broadcasted coating to create a seamless and non-slip finish.