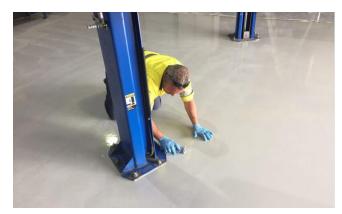

- 1. Existing coating was removed by mechanical grinding to bare clean substrate.
- 2. Substrate was primed using Hychem E100 as per technical datasheet and Hychem specifications.
- 3. 1st coat of Hychem PA 500 Fast Curing UV Stable Coating was applied as per technical datasheet and sand broadcasted to create a non-slip finish.
- 4. 2nd coat of Hychem PA 500 Fast Curing UV Stable Coating was applied over the first sand broadcasted coating to create a seamless and non-slip finish.