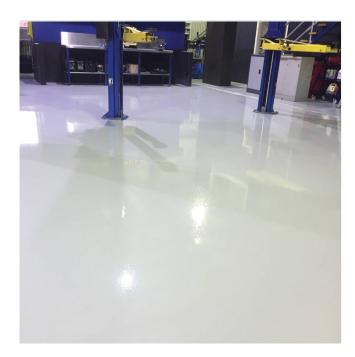

- 1. Existing coating was removed by mechanical grinding to bare clean substrate.
- 2. Substrate was primed using Hychem E100 as per technical datasheet and Hychem specifications.
- 3. 1st coat of Hychem PA 500 Fast Curing UV Stable Coating was applied as per technical datasheet and sand broadcasted to create a non-slip finish.
- 4. 2nd coat of Hychem PA 500 Fast Curing UV Stable Coating was applied over the first sand broadcasted coating to create a seamless and non-slip finish.