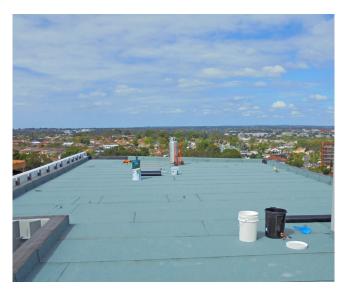

#### **BASE SHEET**

SOPREMA Soprasun 3.0S, APP modified bitumen sheet membrane, mechanically fixed through the central roof area and fully bonded to all perimeter up-turns, plinths, pipe penetrations, protrusions and drains.

#### CAP SHEET

SOPREMA Soprasun 4.0AR, APP modified bitumen sheet membrane with mineral chip finish, full bonded to the previously installed base layer.

Sealant Mastic: Soprema Sopramastic, solvent based bitumen mastic.