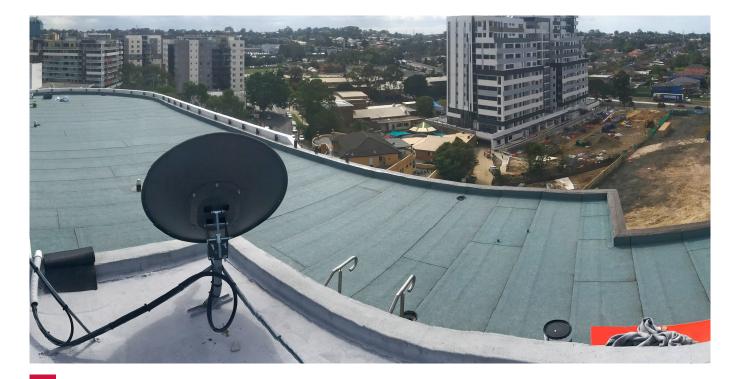

## EXISTING UNIT DEVELOPMENT 6-8 CROSS ST, BANKSTOWN, NSW

| Project:    | Supply and Install             |
|-------------|--------------------------------|
|             | Waterproofing Membranes        |
| Builder:    | Grandviewco Pty Ltd            |
| Applicator: | CBK Waterproofing              |
| Applicator: | Roof Membrane<br>Rectification |

### **PRODUCT USED**

Elastocol 500 Primer SOPREMA Soprasun 3.0 SOPREMA Soprasun 4.0 SOPREMA Alsan Flashing APP Modified Bitumen Membrane – Mechanically Fixed Sopramastic Existing Unit Development

Supply and install waterproofing membranes or protective coating systems aimed at protecting our client's building from the effects of water ingress and carbonation, with the use of the SOPREMA Bitumen Sheet Membrane System.