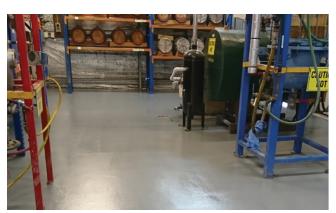

# SARINA SUGAR SHED FIELD OF DREAMS PARKLAND, SARINA QLD

August 2017 Date:

Project: Floor Refurbishment

Applicator: Smart Seal

Waterproofing

**Application:** Flooring

#### **METHODOLOGY**

After grinding the existing flooring and preparing the surface Hychem E100 Epoxy Primer, moisture tolerant primer, was applied to the entire area. This prepared the surface for the application of Hychem GP Epoxy Resin to repair spalled and cracked areas. Hychem SF12FG was then applied as the final wear surface creating a robust non-slip surface that has outstanding chemical resistance. Trafficable floor topping.