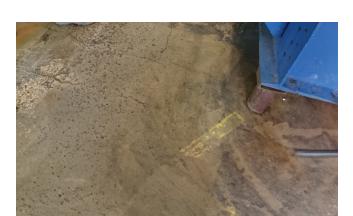

## **PRODUCT USED**

Hychem E100 Epoxy Primer Hychem GP Epoxy Binder Hychem SF12FG

The Sarina Sugar Shed is a local tourist attraction that operates as a miniature working sugar mill and distillery.

The existing flooring had been exposed to aggressive chemical corrosion (due to the aggressive properties of sugar acids) and had begun to deteriorate and break down.

#### **METHODOLOGY**

After grinding the existing flooring and preparing the surface Hychem E100 Epoxy Primer, moisture tolerant primer, was applied to the entire area. This prepared the surface for the application of Hychem GP Epoxy Resin to repair spalled and cracked areas. Hychem SF12FG was then applied as the final wear surface creating a robust non-slip surface that has outstanding chemical resistance. Trafficable floor topping.