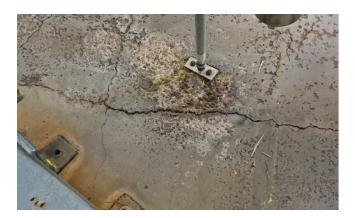

## **PRODUCT USED**

Hychem E100 Epoxy Primer Hychem GP Epoxy Binder Hychem SF12FG

The Sarina Sugar Shed is a local tourist attraction that operates as a miniature working sugar mill and distillery.

The existing flooring had been exposed to aggressive chemical corrosion (due to the aggressive properties of sugar acids) and had begun to deteriorate and break down.

#### **METHODOLOGY**

After grinding the existing flooring and preparing the surface Hychem E100 Epoxy Primer, moisture tolerant primer, was applied to the entire area. This prepared the surface for the application of Hychem GP Epoxy Resin to repair spalled and cracked areas. Hychem SF12FG was then applied as the final wear surface creating a robust non-slip surface that has outstanding chemical resistance. Trafficable floor topping.