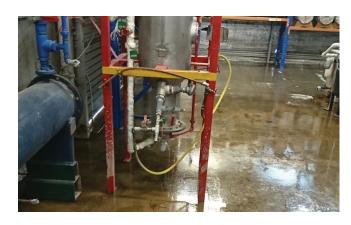

#### **METHODOLOGY**

After grinding the existing flooring and preparing the surface Hychem E100 Epoxy Primer, moisture tolerant primer, was applied to the entire area. This prepared the surface for the application of Hychem GP Epoxy Resin to repair spalled and cracked areas. Hychem SF12FG was then applied as the final wear surface creating a robust non-slip surface that has outstanding chemical resistance. Trafficable floor topping.