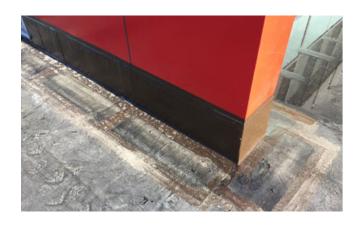

## **SOPREMA ALSAN FLASHING**

SOPREMA Alsan flashing is a one component polyurethane/ bitumen waterproofing resin. It is applied directly to bituminous sheet membranes as a liquid flashing.

SOPREMA Alsan flashing is UV resistant and can be left exposed without protection.