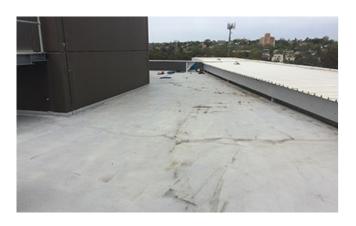

## **PRODUCT USED**

SOPREMA Soprasun 3.0S SOPREMA Sopradhere Primer SOPREMA Alsan flashing SOPREMA roof Vents

Fixing the leaking roofs was paramount to the success of the building.

Botanicca Corporate Park had leaks in the roof joints that affected the various company suites below and at balcony level. fixing the leaking roofs was paramount to the success of the building as it was only built in 2006, it now has a 20 year warranty.

- 1. Removal of existing waterproofing products
- 2. Preparing upstand and floor to wall joints for termination
- 3. Organize placement of breather vents
- 4. Prime sub straight
- 5. Apply torch on two layers
- 6. Detail various areas with Alsan flashing and termination bar