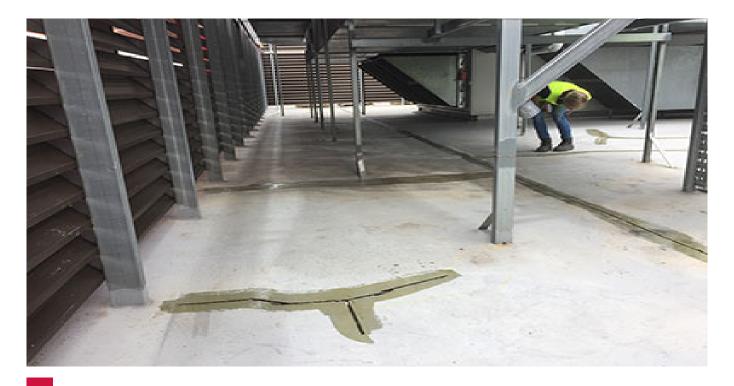

## **PRODUCT USED**

SOPREMA Soprasun 3.0S SOPREMA Sopradhere Primer SOPREMA Alsan flashing SOPREMA roof Vents

Fixing the leaking roofs was paramount to the success of the building.

Botanicca Corporate Park had leaks in the roof joints that affected the various company suites below and at balcony level. fixing the leaking roofs was paramount to the success of the building as it was only built in 2006, it now has a 20 year warranty.

- 1. Removal of existing waterproofing products
- 2. Preparing upstand and floor to wall joints for termination
- 3. Organize placement of breather vents
- 4. Prime sub straight
- 5. Apply torch on two layers
- 6. Detail various areas with Alsan flashing and termination bar