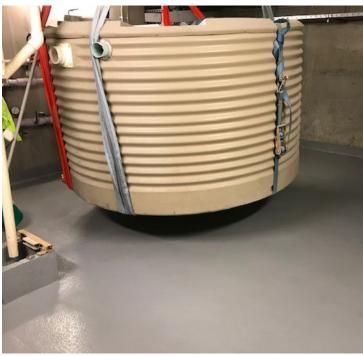

## Optimo

This high-rise plant room is on the ground floor and was leaking via overflow pipes into the carpark/basement below due to poor design. The solution involved emptying the water tank and suspending it from the ceiling to allow access for the remedial preparation of the plant room floor and application of the Soprema ALSAN® Trafik System.