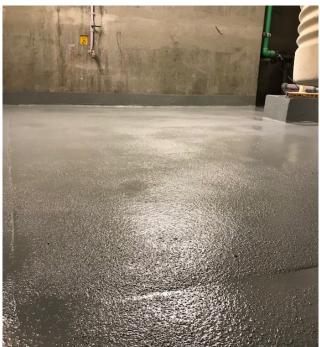

## Optimo

This high-rise plant room is on the ground floor and was leaking via overflow pipes into the carpark/basement below due to poor design. The solution involved emptying the water tank and suspending it from the ceiling to allow access for the remedial preparation of the plant room floor and application of the Soprema ALSAN® Trafik System.

## **PRODUCTS USED**

- Soprema ALSAN® EP100 H20 Primer
- Soprema ALSAN® Trafik 520
- Soprema ALSAN® Trafik 530 (Sand Seeded)