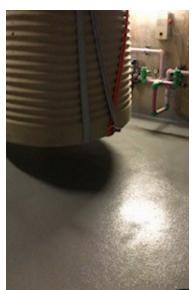

## Optimo

This high-rise plant room is on the ground floor and was leaking via overflow pipes into the carpark/basement below due to poor design. The solution involved emptying the water tank and suspending it from the ceiling to allow access for the remedial preparation of the plant room floor and application of the Soprema ALSAN® Trafik System.