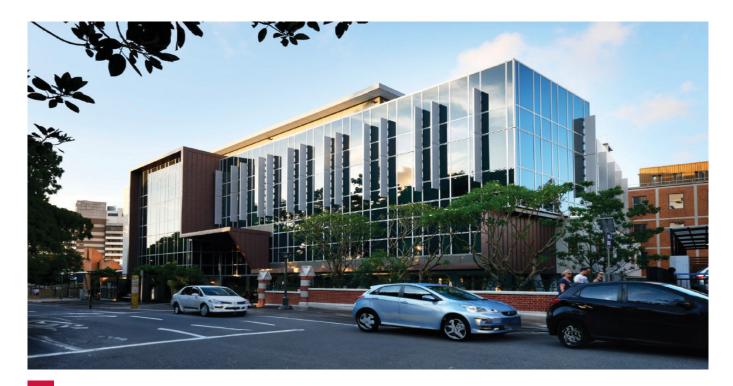

## BRISBANE PRIVATE HOSPITAL 259 WICKHAM TERRACE BRISBANE QLD

| Date:       | August 2013                  |
|-------------|------------------------------|
| Project:    | Brisbane Private Hospital    |
| Contractor: | Ben Calcutt<br>Waterproofing |
| Applicaton: | Roofing Membrane             |