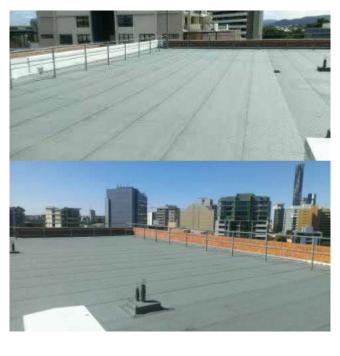

#### EXPOSED ROOF AREA

| Primer:                  | Soprema Elastocol 500, solvent based bituminous primer.                                                                                       |
|--------------------------|-----------------------------------------------------------------------------------------------------------------------------------------------|
| Membrane<br>Base Sheet:  | Soprema Soprasun 3.0S, APP modified bitumen sheet membrane.                                                                                   |
| Membrane<br>Cap Sheet:   | Soprema Soprasun 4.0AR, APP modified bitumen sheet membrane with mineral chip finish.                                                         |
| Membrane<br>Termination: | Aluminium Pressure Seal, extruded termination bar.                                                                                            |
| Termination<br>Sealant:  | Soprema Sopramastic, solvent based<br>bitumen mastic.                                                                                         |
| Flashing:                | Soprema Alsan Flashing, a single<br>component polyurethane/bitumen liquid<br>flashing to be used in conjunction with a<br>reinforcing fabric. |