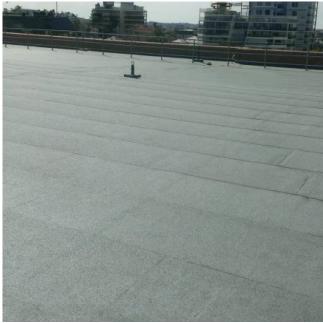

#### EXPOSED ROOF AREA

| Primer:                  | Soprema Elastocol 500, solvent based bituminous primer.                                                                                       |
|--------------------------|-----------------------------------------------------------------------------------------------------------------------------------------------|
| Membrane<br>Base Sheet:  | Soprema Soprasun 3.0S, APP modified bitumen sheet membrane.                                                                                   |
| Membrane<br>Cap Sheet:   | Soprema Soprasun 4.0AR, APP modified bitumen sheet membrane with mineral chip finish.                                                         |
| Membrane<br>Termination: | Aluminium Pressure Seal, extruded termination bar.                                                                                            |
| Termination<br>Sealant:  | Soprema Sopramastic, solvent based<br>bitumen mastic.                                                                                         |
| Flashing:                | Soprema Alsan Flashing, a single<br>component polyurethane/bitumen liquid<br>flashing to be used in conjunction with a<br>reinforcing fabric. |