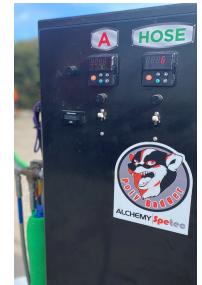

## PRODUCTS / MACHINERY USED

- Alchemy Spetec Poly Badger Two Component Pump
- Alchemy Spetec AP Lift 430 Two Component, Structural Polyurethane Foam
- Alchemy Spetec Flush

This carpark slab had dropped 40mm creating a hazard for cars and pedestrians alike, in use five days a week, the client needed a quick turnaround solution.