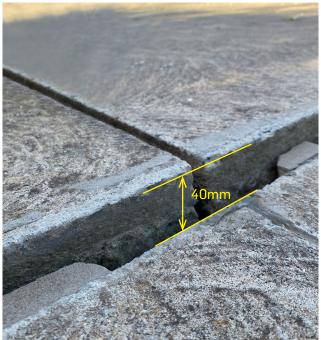

## PRODUCTS / MACHINERY USED

- Alchemy Spetec Poly Badger Two Component Pump
- Alchemy Spetec AP Lift 430 Two Component, Structural Polyurethane Foam
- Alchemy Spetec Flush

This carpark slab had dropped 40mm creating a hazard for cars and pedestrians alike, in use five days a week, the client needed a quick turnaround solution.