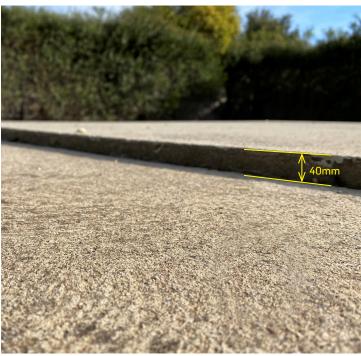

## PRODUCTS / MACHINERY USED

- Alchemy Spetec Poly Badger Two Component Pump
- Alchemy Spetec AP Lift 430 Two Component, Structural Polyurethane Foam
- Alchemy Spetec Flush

This carpark slab had dropped 40mm creating a hazard for cars and pedestrians alike, in use five days a week, the client needed a quick turnaround solution.